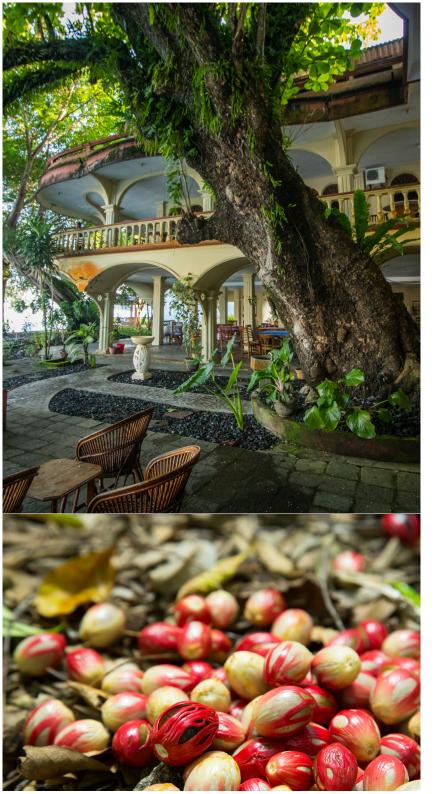

# **DAY 4, 5 & 6** BANDA ISLANDS

This group of islands around Banda Neira is famous for its history (famous for being the only place where Nutmeg grew) and also its spectacular and exceptional diving. The three days stay around Banda Island will be dedicated to visit historical places (museum and fort) and dive various exceptional dive sites including in Banda Neira (lava Flow & Batu Kapal) Pulau Hatta (Karang Hata, Tanjung Buton, the Wall) and Pulau Run. Sea live if abundant there and the chances of encountering large pelagic are high, including the famous schools of Hammerhead sharks, mobula rays, dog tooth tunas and enormous schools of fusiliers. We will also show you the famous mandarin fish and other small critters in the port of Banda.