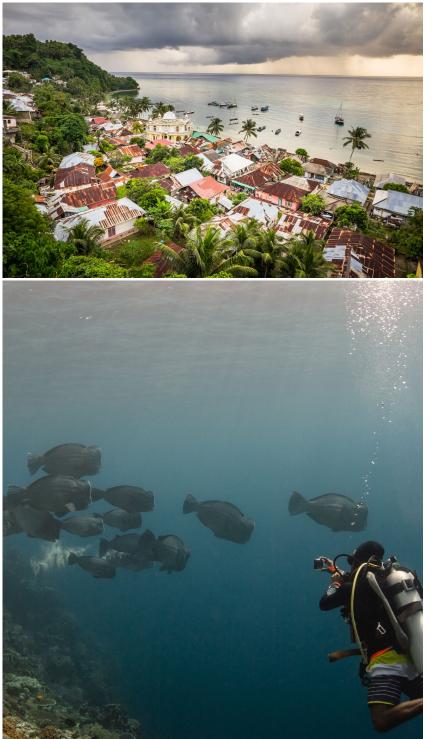

# **DAY 4, 5 & 6** BANDA ISLANDS

This group of islands around Banda Neira is famous for its history (famous for being the only place where Nutmeg grew) and also its spectacular and exceptional diving. The three days stay around Banda Island will be dedicated to visit historical places (museum and fort) and dive various exceptional dive sites including in Banda Neira (lava Flow & Batu Kapal) Pulau Hatta (Karang Hata, Tanjung Buton, the Wall) and Pulau Run. Sea live if abundant there and the chances of encountering large pelagic are high, including the famous schools of Hammerhead sharks, mobula rays, dog tooth tunas and enormous schools of fusiliers. We will also show you the famous mandarin fish and other small critters in the port of Banda.