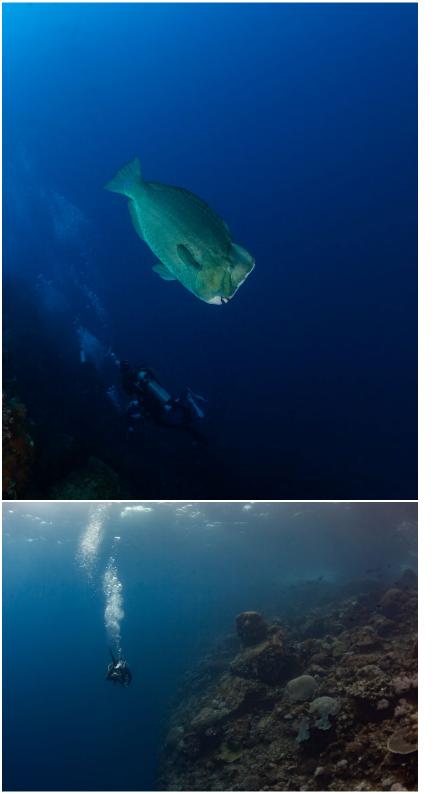

# **DAY 4, 5 & 6** BANDA ISLANDS

This group of islands around Banda Neira is famous for its history (famous for being the only place where Nutmeg grew) and also its spectacular and exceptional diving. The three days stay around Banda Island will be dedicated to visit historical places (museum and fort) and dive various exceptional dive sites including in Banda Neira (lava Flow & Batu Kapal) Pulau Hatta (Karang Hata, Tanjung Buton, the Wall) and Pulau Run. Sea live if abundant there and the chances of encountering large pelagic are high, including the famous schools of Hammerhead sharks, mobula rays, dog tooth tunas and enormous schools of fusiliers. We will also show you the famous mandarin fish and other small critters in the port of Banda.

#### **DAY 7** PULAU MANUK

Jakare will arrive in Manuk early morning. The Island is located approximately 60 NM South from Pulau Hatta, right in the middle of the Band Sea. We are planning 3 dives there mainly on pinnacles and hope to encounter Hammerhead sharks and other great pelagic. By late-afternoon, Jakare will sail overnight back to Banda Neira to arrive at sunrise. Overnight at Banda Neira or other place depending on the weather (weather permitting, Jakare will stay overnight at Pulau Manuk).