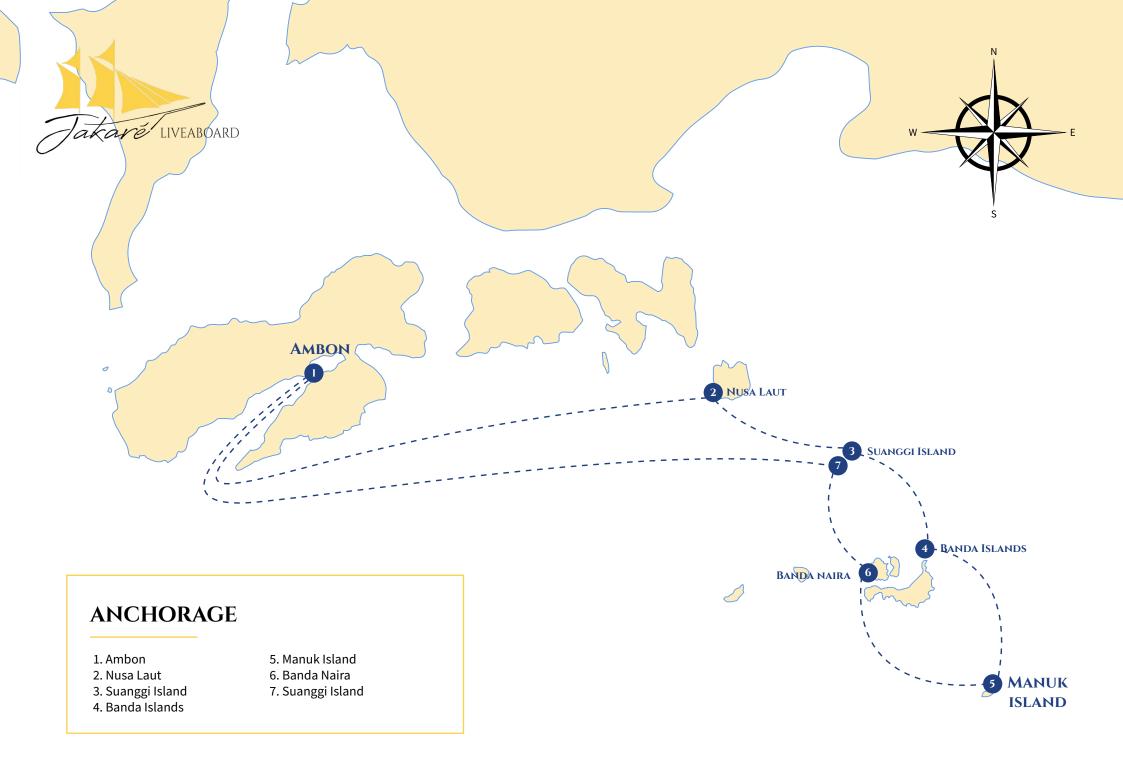

#### **DAY 1** arrival - ambon

Pick up the guests at Ambon Airport early morning and then boarding Jakare at Teluhu. After introduction to our boat, our crew, safety procedures and presentation of the itinerary Jakare will leave for Nusa Laut and stop over at Pulau Mamala for a check dive/snorkelling. After the check dive Jakare will head East toward Nusa Laut where we will stay overnight.

### DAY 2 NUSA LAUT

We will plan three dives out of a reef, either slope or wall diving. Snorkeling sessions are also amazing there with healthy reefs full of life. After the dives and snorkeling sessions, Jakare will sail overnight southward, toward Pulau Suanggi.

#### **DAY 3** PULAU SUANGGI

Jakare will arrive in Suanggi early morning. We are planning 3 dives there on slopes and pinnacles and hope to encounter Hammerhead sharks. Latest by mid-afternoon, Jakare will sail to Banda Neira to arrive at sunset in this beautiful harbour. Overnight in Banda Neira Harbour.

# **DAY 4, 5 & 6** BANDA ISLANDS

This group of islands around Banda Neira is famous for its history (famous for being the only place where Nutmeg grew) and also its spectacular and exceptional diving. The three days stay around Banda Island will be dedicated to visit historical places (museum and fort) and dive various exceptional dive sites including in Banda Neira (lava Flow & Batu Kapal) Pulau Hatta (Karang Hata, Tanjung Buton, the Wall) and Pulau Run. Sea live if abundant there and the chances of encountering large pelagic are high, including the famous schools of Hammerhead sharks, mobula rays, dog tooth tunas and enormous schools of fusiliers. We will also show you the famous mandarin fish and other small critters in the port of Banda.

At day 6, after the exploration of Banda Island and diving in Pulau Hatta, we will sail overnight to Pulau Manuk (weather permitting).

#### **DAY 7** PULAU MANUK

Jakare will arrive in Manuk early morning. The Island is located approximately 60 NM South from Pulau Hatta, right in the middle of the Band Sea. We are planning 3 dives there mainly on pinnacles and hope to encounter Hammerhead sharks and other great pelagic. By late-afternoon, Jakare will sail overnight back to Banda Neira to arrive at sunrise. Overnight at Banda Neira or other place depending on the weather (weather permitting, Jakare will stay overnight at Pulau Manuk).

#### **DAY 8** Banda neira

Day 8 will be an occasion to return to Banda Neira and explore additional dive sites or enjoy again the best of the diving sites around the islands (alternately more diving will be proposed at Pulau Manuk and Pulau Hatta).

#### **DAY 9** PULAU SUANGGI

Arriving early at Pulau Suanggi, from Banda Neira, we will propose another day exploring this exceptional dive site allowing more chances to encounter the Hammerheads. 2 or 3 dives will be proposed at pinnacles or slopes. Jakare will then leave for Ambon by early evening. Overnight sailing to Ambon.

# **DAY 10** Ambon

The last day will be dedicated to travel back to Ambon (mainly overnight) and get ready for the end of the cruise. Arrival by mid-day. Filling the diving log books, stamping the logbook by the Diving Instructor / dive master and exchanging addresses and photos from the wonderful time spent together. A small ceremony will be organized on board the Jakare before leaving the boat to the airport or hotel.