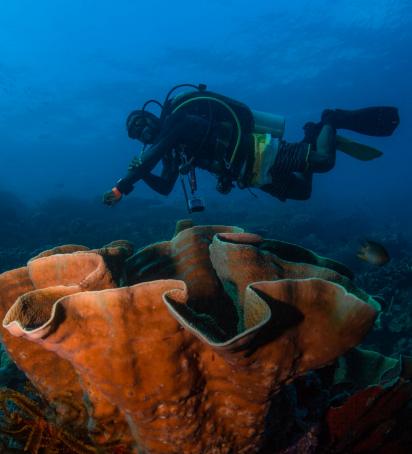

### DAY 2 NUSA LAUT

We will plan three dives out of a reef, either slope or wall diving. Snorkeling sessions are also amazing there with healthy reefs full of life. After the dives and snorkeling sessions, Jakare will sail overnight southward, toward Pulau Suanggi.

# **DAY 4, 5 & 6** BANDA ISLANDS

This group of islands around Banda Neira is famous for its history (famous for being the only place where Nutmeg grew) and also its spectacular and exceptional diving. The three days stay around Banda Island will be dedicated to visit historical places (museum and fort) and dive various exceptional dive sites including in Banda Neira (lava Flow & Batu Kapal) Pulau Hatta (Karang Hata, Tanjung Buton, the Wall) and Pulau Run. Sea live if abundant there and the chances of encountering large pelagic are high, including the famous schools of Hammerhead sharks, mobula rays, dog tooth tunas and enormous schools of fusiliers. We will also show you the famous mandarin fish and other small critters in the port of Banda.