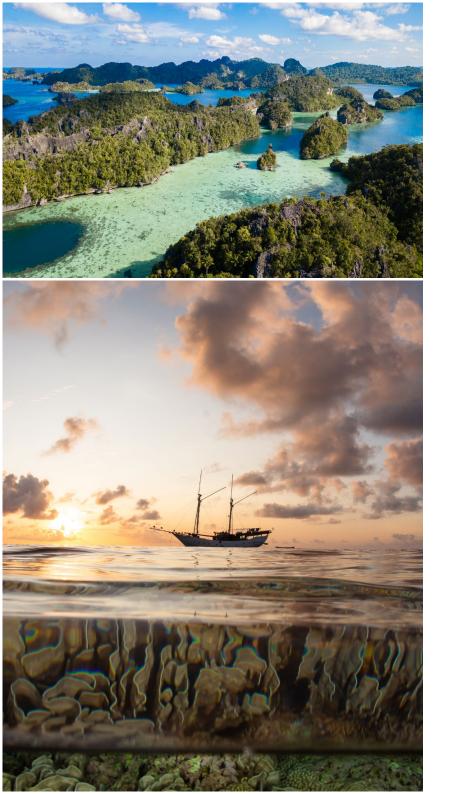

# AMBON TO AMBON THE SPICE ROUTE

**10 DAY 9 NIGHTS - DIVING & DISCOVERY CRUISE** 

Takare LIVEABOARD

### DAY 2 NUSA LAUT

We will plan three dives out of a reef, either slope or wall diving. Snorkeling sessions are also amazing there with healthy reefs full of life. After the dives and snorkeling sessions, Jakare will sail overnight southward, toward Pulau Suanggi.

#### **DAY 3** PULAU SUANGGI

Jakare will arrive in Suanggi early morning. We are planning 3 dives there on slopes and pinnacles and hope to encounter Hammerhead sharks. Latest by mid-afternoon, Jakare will sail to Banda Neira to arrive at sunset in this beautiful harbour. Overnight in Banda Neira Harbour.

# **DAY 4, 5 & 6** BANDA ISLANDS

This group of islands around Banda Neira is famous for its history (famous for being the only place where Nutmeg grew) and also its spectacular and exceptional diving. The three days stay around Banda Island will be dedicated to visit historical places (museum and fort) and dive various exceptional dive sites including in Banda Neira (lava Flow & Batu Kapal) Pulau Hatta (Karang Hata, Tanjung Buton, the Wall) and Pulau Run. Sea live if abundant there and the chances of encountering large pelagic are high, including the famous schools of Hammerhead sharks, mobula rays, dog tooth tunas and enormous schools of fusiliers. We will also show you the famous mandarin fish and other small critters in the port of Banda.