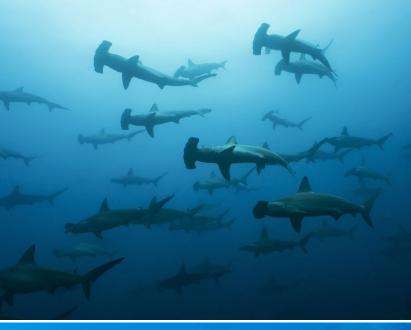

#### **DAY 3** PULAU SUANGGI

Jakare will arrive in Suanggi early morning. We are planning 3 dives there on slopes and pinnacles and hope to encounter Hammerhead sharks. Latest by mid-afternoon, Jakare will sail to Banda Neira to arrive at sunset in this beautiful harbour. Overnight in Banda Neira Harbour.

# **DAY 4, 5 & 6** BANDA ISLANDS

This group of islands around Banda Neira is famous for its history (famous for being the only place where Nutmeg grew) and also its spectacular and exceptional diving. The three days stay around Banda Island will be dedicated to visit historical places (museum and fort) and dive various exceptional dive sites including in Banda Neira (lava Flow & Batu Kapal) Pulau Hatta (Karang Hata, Tanjung Buton, the Wall) and Pulau Run. Sea live if abundant there and the chances of encountering large pelagic are high, including the famous schools of Hammerhead sharks, mobula rays, dog tooth tunas and enormous schools of fusiliers. We will also show you the famous mandarin fish and other small critters in the port of Banda.

#### **DAY 7** PULAU MANUK

Jakare will arrive in Manuk early morning. The Island is located approximately 60 NM South from Pulau Hatta, right in the middle of the Band Sea. We are planning 3 dives there mainly on pinnacles and hope to encounter Hammerhead sharks and other great pelagic. By late-afternoon, Jakare will sail overnight back to Banda Neira to arrive at sunrise. Overnight at Banda Neira or other place depending on the weather (weather permitting, Jakare will stay overnight at Pulau Manuk).

#### **DAY 9** PULAU SUANGGI

Arriving early at Pulau Suanggi, from Banda Neira, we will propose another day exploring this exceptional dive site allowing more chances to encounter the Hammerheads. 2 or 3 dives will be proposed at pinnacles or slopes. Jakare will then leave for Ambon by early evening. Overnight sailing to Ambon.