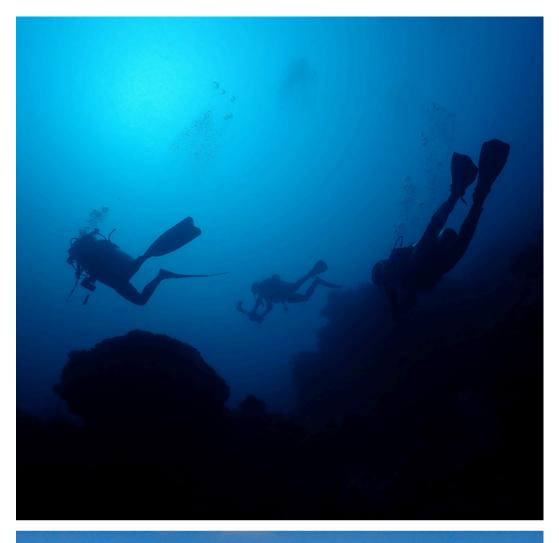

The adventure begins in Komodo Central, home to some of the park's most iconic dive sites. Guests can snorkel or diveat Batu Bolong, a pinnacle teeming with colorful coral, reef fish, and pelagic species, and at Karang Makassar, a manta ray cleaning station where these majestic creatures glide through the shallow waters.

#### **Diver Options:**

- **BATU BOLONG**: A stunning pinnacle dive with strong currents, vibrant corals, and abundant marine life.
- **KARANG MAKASSAR**: A shallow drift dive offering frequent manta ray encounters.

## **KOMODO NORTH**

The day starts with diving or snorkelling at Komodo North's top sites, including Crystal Rock, Castle Rock, and Golden Passage. These high-energy dive sites offer strong currents, schooling fish, reef sharks, and breathtaking coral formations.

#### **Diver Options:**

03

- **CASTLE ROCK:** A high-current dive teeming with schooling jacks, fusiliers, and reef sharks.
- **GOLDEN PASSAGE:** A drift dive through a coral-lined channel, home to turtles, sweetlips, and pelagic fish.