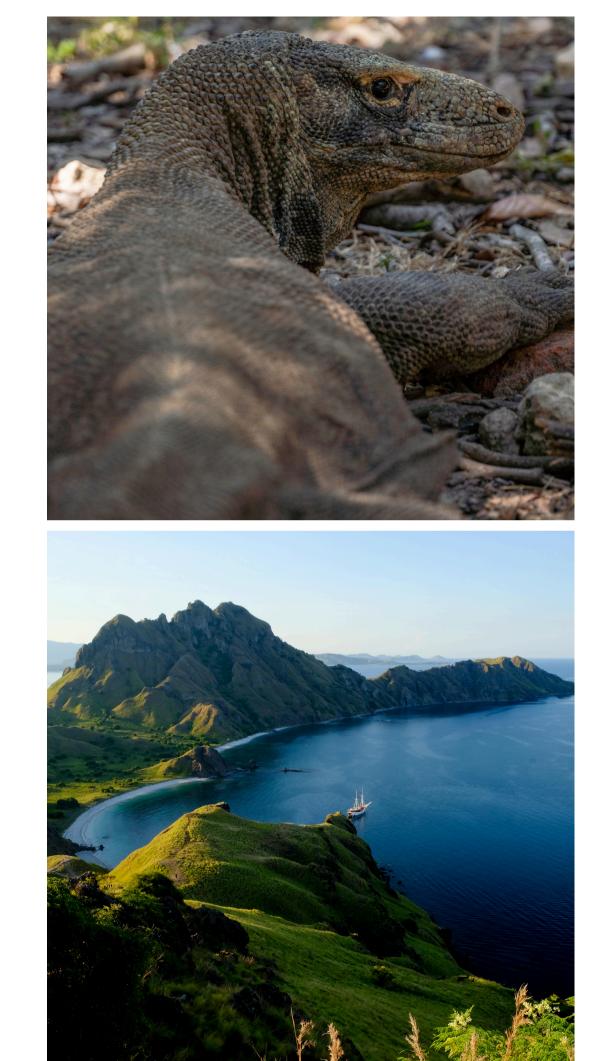

### **KOMODO CENTRAL & NORTH**

Early morning visit to Komodo Island, where guests will embark on a guided trek to observe the legendary Komodo dragons in their natural habitat.

The journey continues with diving and snorkelling in Komodo Central, exploring its rich coral reefs and diverse marine life. Guests will then sail north to Gili Lawa, a stunning area known for its pristine beaches and panoramic viewpoints.