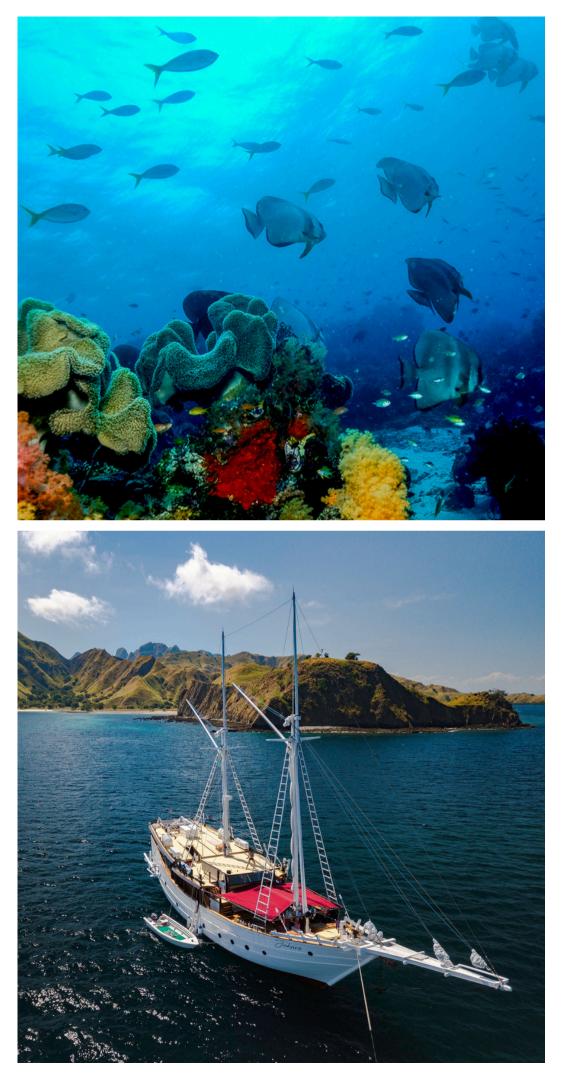

The adventure begins in Komodo Central, home to some of the park's most iconic dive sites. Guests can snorkel or diveat Batu Bolong, a pinnacle teeming with colorful coral, reef fish, and pelagic species, and at Karang Makassar, a manta ray cleaning station where these majestic creatures glide through the shallow waters.

#### **Diver Options:**

- **BATU BOLONG**: A stunning pinnacle dive with strong currents, vibrant corals, and abundant marine life.
- **KARANG MAKASSAR**: A shallow drift dive offering frequent manta ray encounters.

## **KOMODO NORTH**

The day starts with diving or snorkelling at Komodo North's top sites, including Crystal Rock, Castle Rock, and Golden Passage. These high-energy dive sites offer strong currents, schooling fish, reef sharks, and breathtaking coral formations.