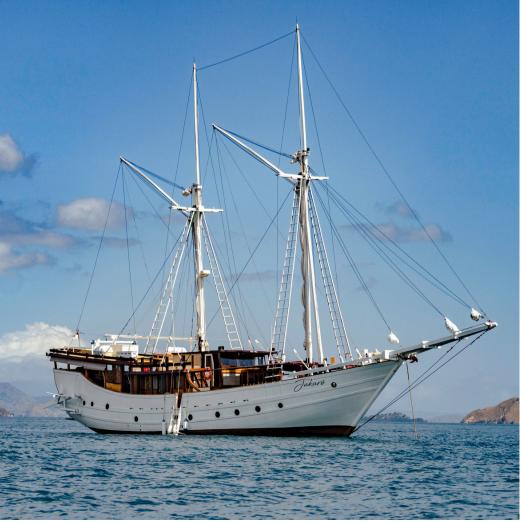

#### **ARRIVAL & KOMODO CENTRAL**

Guests arrive in Labuan Bajo and board Jakare, where they will be welcomed with drinks and a safety briefing before setting sail toward Pulau Sebayur for a first taste of Komodo's waters.