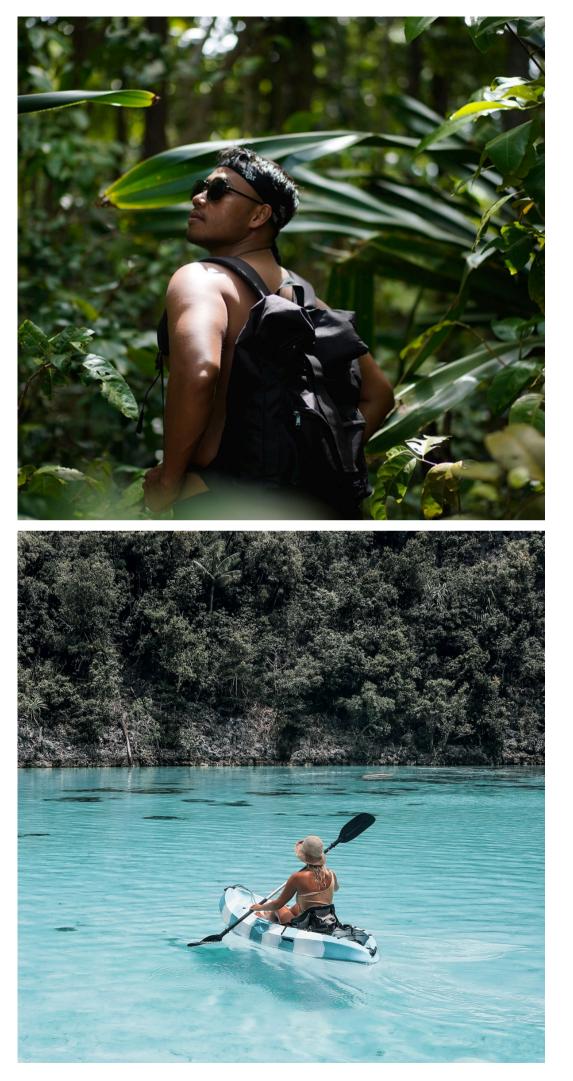

## **03** Pulau Wayag (North Raja Ampat)

Arrive at down at magic Pulau Wayag. The day is spent in trekking and discovery of Wayag inner lagoon and its pristine white-sandy beaches with kayaks, paddles or speed boats. Wayag lagoon includes also beautiful snorkelling/Diving spots where manta rays, giant clams and many other coral life can be observed. Overnight at Pula Wayag or option sail to Aljui bay in the afternoon and overnight in Aljui bay.

#### **PULAU WOFOH**

Enjoy Wofoh in the morning then sail to Pulau Yangaffo and its pristine mangroves (36NM - 3h30). Yangaffo offers excellent snorkeling and diving. You may also explore the mangrove with the Kayaks. Overnight at Pulau Wofoh.