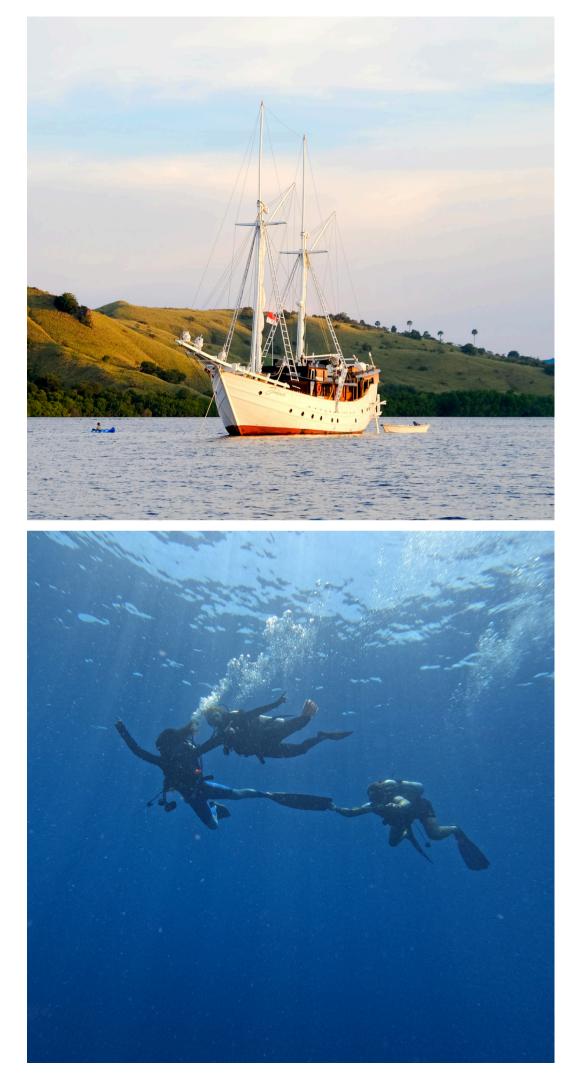

#### DAY 01 SORONG-PULAU MANSUAR (CENTRAL RAJA AMPAT)

Arrival at Sorong, pick up the Guests at airport or Hotel early morning. Onboarding Jakare in the port of Sorong. Sailing to Pulau Waigeo to Waisai for boat clearance (40NM). Discovery of nearby beaches, snorkeling and possibly head for nearby Yanbuba village if time allows.

#### PULAU MANSUAR (CENTRAL RAJA AMPAT)

Whether spent overnight in Yanbuba or heading early morning there, discover Yanbuba village, amazing snorkelling/diving sites and beaches, enjoy kayak and stand up paddle activities. Then sail to Cape Kri amazing diving/snorkelling site and to nearby Saunderek village for a village walk and snorkelling/diving activities. Sail to Pulau Wayag Overnight.

## **03** Pulau Wayag (North Raja Ampat)

Arrive at down at magic Pulau Wayag. The day is spent in trekking and discovery of Wayag inner lagoon and its pristine white-sandy beaches with kayaks, paddles or speed boats. Wayag lagoon includes also beautiful snorkelling/Diving spots where manta rays, giant clams and many other coral life can be observed. Overnight at Pula Wayag or option sail to Aljui bay in the afternoon and overnight in Aljui bay.