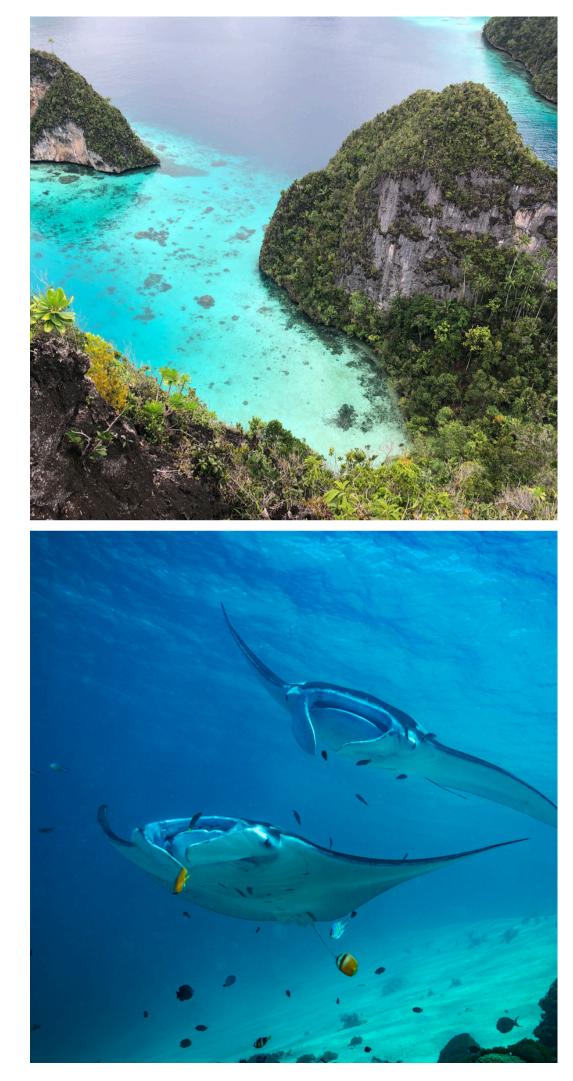

#### PULAU YANGAFFO, ARBOREK AND FRIWEN (CENTRAL RAJA AMPAT)

After an early snorkelling/diving session sail to nearby Pulau Arborek for a visit of the village and possibly dive and snorkel with the manta rays. Then sail in the evening to Pulau Friwen (14NM - 2h30). Overnight in Pulau Friwen.

#### PULAU FRIWEN AND PULAU MIOSKON (CENTRAL RAJA AMPAT)

The day is spent in and around Pulau Friwen and Pulau Mioskon with Trekking activities in the early morning (search for the endemic bird of paradise), village, beaches and snorkeling activities. There are also some exceptional dive sites, like blue magic or Mioskon Reef closed to Pulau Mioskon.