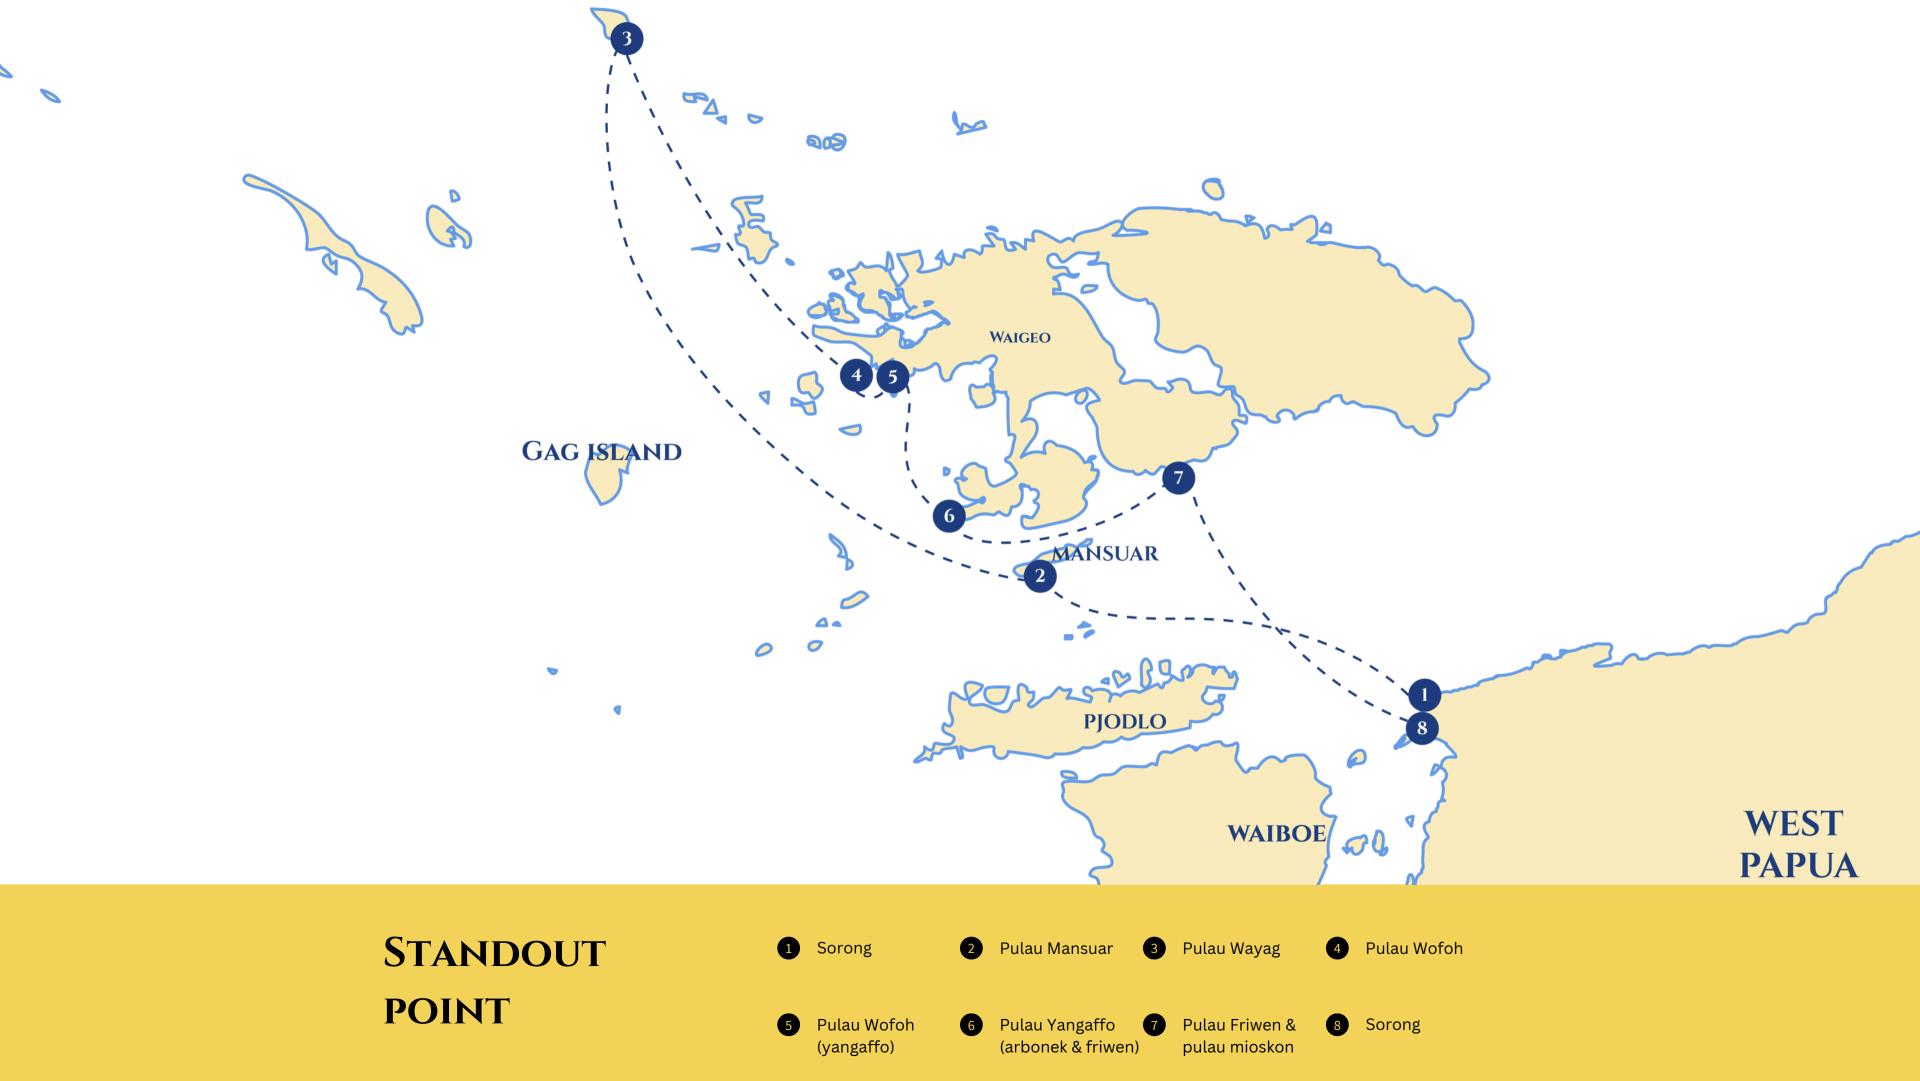

# Raja Ampat SORONG TO SORONG

8 Days & 7 Night - Diving and Discovery Cruise





#### DAY 01 SORONG-PULAU MANSUAR (CENTRAL RAJA AMPAT)

Arrival at Sorong, pick up the Guests at airport or Hotel early morning. Onboarding Jakare in the port of Sorong. Sailing to Pulau Waigeo to Waisai for boat clearance (40NM). Discovery of nearby beaches, snorkeling and possibly head for nearby Yanbuba village if time allows.

#### DAY

#### 02

#### PULAU MANSUAR (CENTRAL RAJA AMPAT)

Whether spent overnight in Yanbuba or heading early morning there, discover Yanbuba village, amazing snorkelling/diving sites and beaches, enjoy kayak and stand up paddle activities. Then sail to Cape Kri amazing diving/snorkelling site and to nearby Saunderek village for a village walk and snorkelling/diving activities. Sail to Pulau Wayag Overnight.







# DAY

## **03** Pulau Wayag (North Raja Ampa